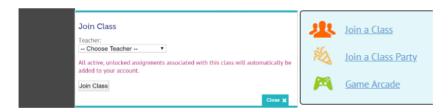

Password: PMM.DD.YYYY

(Note: passwords use periods not slashes) 2. Click "Join a Class" (not "Class Party"):

Find your TEACHER and correct PERIOD

Note: Your teachers will have access to see your student log in information (username and password) if you forget your password after changing it, your teacher can retrieve it for you.